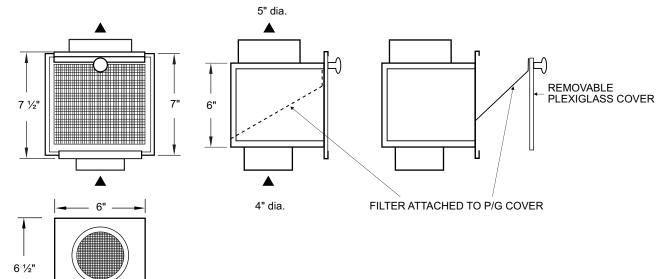

#### **DIMENSIONS**:

### Special sizes are available upon request

| Contractor: |                 | LT-180, LT-180F |            |             |
|-------------|-----------------|-----------------|------------|-------------|
| Architect:  | Job:            | Date            | Supersedes | Drawing No. |
| Engineer:   | Date Submitted: |                 |            |             |