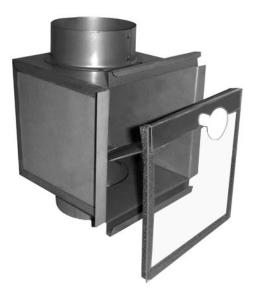

## LINT TRAP SURFACE MOUNTED

LT-180 and LT-180F are equipped with filter frame attached to the removable door for easy operation.

Д